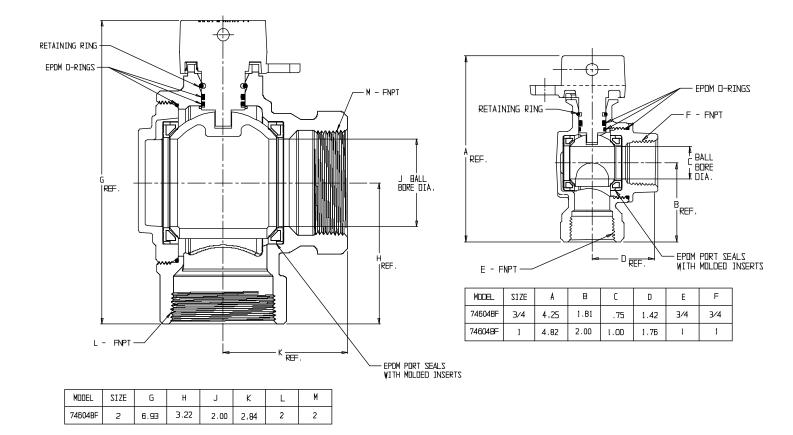

## NL Ball Style Curb Stop - 74604BF

## SUBMITTAL INFORMATION

- Manufactured in compliance with ANSI/AWWA C800 (latest revision)
- Brass components in contact with potable water conform to ASTM B584, UNS C89833 (latest revision) and identified with "NL"
- Certified to NSF/ANSI 61 and NSF/ANSI 372
- Brass components not in contact with potable water conform to ASTM B62 and ASTM B584, UNS C83600 -85-5-5-5 (latest revision)
- PTFE coated brass ball
- Rated for 300 PSIG water pressure
- Blow out proof EPDM port seals
- End piece joint sealed with an EPDM o-ring and thread locker