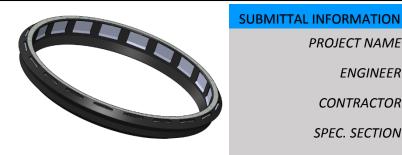

RieberLok™ Gasket for Internal Restraint of AWWA C900 PVC Pipe & Fittings Originally Fitted with a Rieber Gasket

| PROJECT NAME: |  |
|---------------|--|
| ENGINEER:     |  |
| CONTRACTOR:   |  |

DATE:

## Features and Benefits

- RieberLok is an internal restraint eliminating common external steel corrosion issues.
- RieberLok has the same installation procedure as the Rieber gasket which reduces chance of installation error.

## **General Information:**

- Gasket teeth are made of Stainless Steel
- Pressure rated equal to the working pressure rating of the pipe with a 2:1 safety factor.
- Size range of 4" 16"
- Maintains full deflection of PVC Pipe joints and fittings.
- Assembly instructions, field cut instructions, and FAQs on www.RieberLok.com
- Works on C900 DR-14, DR-18, and DR-25